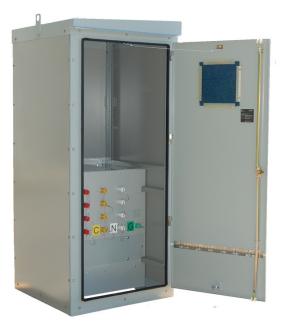

Contact us at 765-446-2343 or email us at APT@aptinc.net.

Regardless of what your needs are, whether you need:

- A basic 400A outdoor wall mount generator quick connect panel OR
- A 4000A Service Entrance rated outdoor pad-mount generator quick connect panel with multifunction power metering, phase rotation and ground fault monitoring and protection, and distribution circuit breakers OR
- Anything in between.