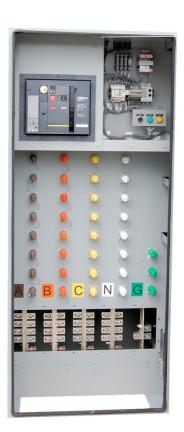

Contact us at 765-446-2343 or email us at APT@aptinc.net.

Regardless of what your needs are, whether you need:

- A basic 400A outdoor wall mount generator quick connect panel OR
- A 4000A Service Entrance rated outdoor pad-mount generator quick connect panel with multifunction power metering, phase rotation and ground fault monitoring and protection, and distribution circuit breakers OR
- Anything in between.