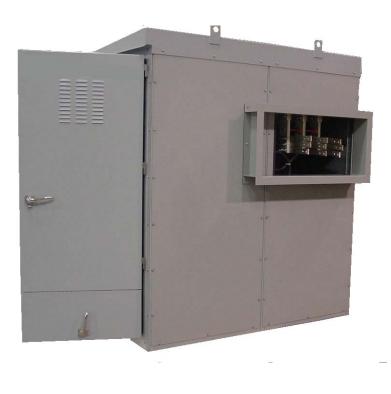

Contact us at 765-446-2343 or email us at APT@aptinc.net.

Regardless of what your needs are, whether you need:

- A basic 400A outdoor wall mount generator quick connect panel OR
- A 4000A Service Entrance rated outdoor pad-mount generator quick connect panel with multifunction power metering, phase rotation and ground fault monitoring and protection, and distribution circuit breakers OR
- Anything in between.