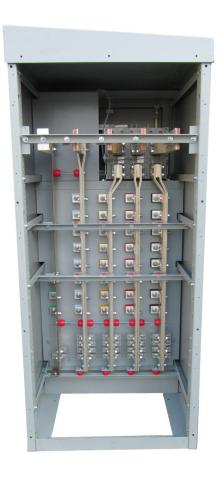

Contact us at 765-446-2343 or email us at APT@aptinc.net.

Regardless of what your needs are, whether you need:

- A basic 400A outdoor wall mount generator quick connect panel OR
- A 4000A Service Entrance rated outdoor pad-mount generator quick connect panel with multifunction power metering, phase rotation and ground fault monitoring and protection, and distribution circuit breakers OR
- Anything in between.